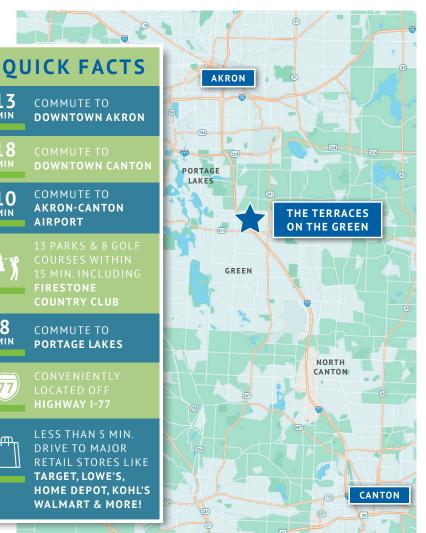

# FLOOR PLANS

O

œ₩

**VISIT OUR** 

WEBSITE!

COMMUTE TO 10 **AKRON-CANTON** MIN AIRPORT

13

MIN

18

8 COMMUTE TO MIN PORTAGE LAKES

77

LESS THAN 5 MIN. DRIVE TO MAJOR **RETAIL STORES LIKE** TARGET. LOWE'S. HOME DEPOT, KOHL'S WALMART & MORE!