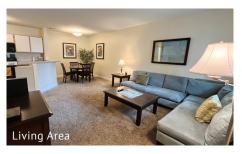

#### SUITE AMENITIES

- Private entrances
- Open floor plans
- Washer & dryer hook ups
- Fully equipped kitchens
- Walk-in closets
- Vaulted ceilings (in select suites)
- Private storage locker
- Patio or balcony
- Central air