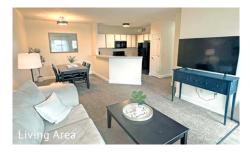

#### **SUITE AMENITIES**

- Central Air
- Fully-equipped kitchens
- Open floor plans
- Patio or balcony
- Private entrances
- Private storage locker
- Walk-in closets
- Washer & dryer hookups
- Vaulted ceilings (in select suites)