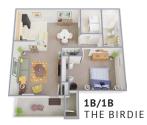

inment options. For those who are looking for the convenience of an ideal location to fuel their lifestyle, your search concludes here at The Terraces on the Green.



# THE TERRACES

**2** A STARK LIVING COMMUNITY

ON THE

#### **SUITE AMENITIES**

- Central Air
- Fully-equipped kitchens
- Open floor plans
- Patio or balcony
- Private entrances
- Private storage locker
- Walk-in closets
- Washer & dryer hookups
- Vaulted ceilings (in select suites)

#### COMMUNITY AMENITIES

- 24-hour emergency maintenance
- 24-hour fitness room
- Car wash/vacuum station
- Clubhouse with party room and coffee bar
- Garage parking
- Gated entrance
- Heated outdoor pool

- Maintenance-free lifestyle
- Resident events

• Wi-Fi in clubhouse

THE TERRACES

ON THE GREEN

NORTH

CANTON

CANTON

### FLOOR PLANS





GREEN



\*\*Paid with rent





## **FEES**

| : ===                                                                                                          |                   |
|----------------------------------------------------------------------------------------------------------------|-------------------|
| Security Deposit*\$500 - One Bedroom<br>\$750 - Two Bedroom                                                    |                   |
| \$1000 - With Pet                                                                                              |                   |
| Application Fee\$50.00 per applicant                                                                           |                   |
| Pet Fee (One time)\$200.00 (non-refundable)