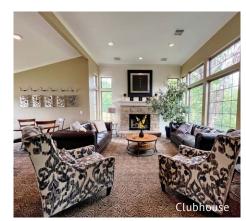

#### COMMUNITY AMENITIES

- 24-hour emergency maintenance
- 24-hour fitness room
- Car wash/vacuum station
- Clubhouse with party room and coffee bar
- Garage parking
- Gated entrance
- Heated outdoor pool

- Maintenance-free lifestyle
- Resident events

• Wi-Fi in clubhouse

THE TERRACES

ON THE GREEN

NORTH

CANTON

CANTON