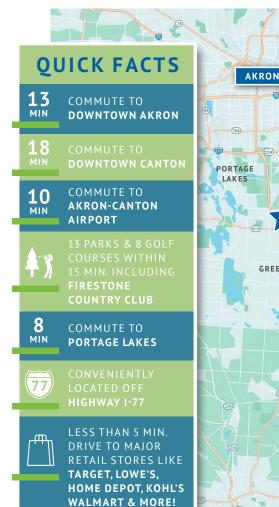

## Home sweet home!

The Terraces on the Green is a premier community nestled in beautiful Akron, Ohio. Discover a haven of refined living that stands as the epitome of quality in the region. Conveniently situated right off I-77 your daily commute becomes an effortless journey. Embrace the privilege of seamless access

to an array of exceptional shopping destinations, tasty local dining establishments, reputable schools, picturesque parks, and captivating entertainment options. For those who are looking for the convenience of an ideal location to fuel their lifestyle, your search concludes here at The Terraces on the Green.