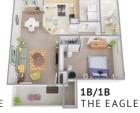

ment options. For those who are looking for the convenience of an ideal location to fuel their lifestyle, your search concludes here at The Terraces on the Green.



# THE TERRACES

**2** A STARK LIVING COMMUNITY

ON THE

#### **SUITE AMENITIES**

- Central Air
- Fully-equipped kitchens
- Open floor plans
- Patio or balcony
- Private entrances
- Private storage locker
- Walk-in closets
- Washer & dryer hookups
- Vaulted ceilings (in select suites)

#### COMMUNITY AMENITIES

- 24-hour emergency maintenance
- 24-hour fitness room
- Car wash/vacuum station
- Clubhouse with party room and coffee bar
- Garage parking
- Gated entrance
- Heated outdoor pool

- Maintenance-free lifestyle
- Resident events

• Wi-Fi in clubhouse

THE TERRACES

ON THE GREEN

NORTH

CANTON

CANTON

### FLOOR PLANS





GREEN



\*\*Paid with rent





## **FEES**

| : ===                                                                                                          |                   |
|----------------------------------------------------------------------------------------------------------------|-------------------|
| Security Deposit*\$500 - One Bedroom<br>\$750 - Two Bedroom                                                    |                   |
| \$1000 - With Pet                                                                                              |                   |
| Application Fee\$50.00 per applicant                                                                           |                   |
| Pet Fee (One time)\$200.00 (non-refundable)