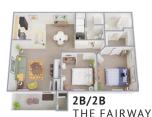

ons. For those who are looking for the convenience of an ideal location to fuel their lifestyle, your search concludes here at The Terraces on the Green.



# THE TERRACES

**2** A STARK LIVING COMMUNITY

ON THE

#### **SUITE AMENITIES**

- Central Air
- Fully-equipped kitchens
- Open floor plans
- Patio or balcony
- Private entrances
- Private storage locker
- Walk-in closets
- Washer & dryer hookups
- Vaulted ceilings (in select suites)

#### COMMUNITY AMENITIES

- 24-hour emergency maintenance
- 24-hour fitness room
- Car wash/vacuum station
- Clubhouse with party room and coffee bar
- Garage parking
- Gated entrance
- Heated outdoor pool

- Maintenance-free lifestyle
- Resident events

• Wi-Fi in clubhouse

THE TERRACES

ON THE GREEN

NORTH

CANTON

CANTON

### FLOOR PLANS





GREEN



\*\*Paid with rent





## **FEES**

| : ===                                                                                                          |                   |
|----------------------------------------------------------------------------------------------------------------|-------------------|
| Security Deposit*\$500 - One Bedroom<br>\$750 - Two Bedroom                                                    |                   |
| \$1000 - With Pet                                                                                              |                   |
| Application Fee\$50.00 per applicant                                                                           |                   |
| Pet Fee (One time)\$200.00 (non-refundable)