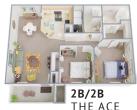

ooking for the convenience of an ideal location to fuel their lifestyle, your search concludes here at The Terraces on the Green.



# THE TERRACES

**2** A STARK LIVING COMMUNITY

ON THE

#### **SUITE AMENITIES**

- Central Air
- Fully-equipped kitchens
- Open floor plans
- Patio or balcony
- Private entrances
- Private storage locker
- Walk-in closets
- Washer & dryer hookups
- Vaulted ceilings (in select suites)

#### COMMUNITY AMENITIES

- 24-hour emergency maintenance
- 24-hour fitness room
- Car wash/vacuum station
- Clubhouse with party room and coffee bar
- Garage parking
- Gated entrance
- Heated outdoor pool

- Maintenance-free lifestyle
- Resident events

• Wi-Fi in clubhouse

THE TERRACES

ON THE GREEN

NORTH

CANTON

CANTON

### FLOOR PLANS





GREEN



\*\*Paid with rent





## **FEES**

| : ===                                                                                                          |                   |
|----------------------------------------------------------------------------------------------------------------|-------------------|
| Security Deposit*\$500 - One Bedroom<br>\$750 - Two Bedroom                                                    |                   |
| \$1000 - With Pet                                                                                              |                   |
| Application Fee\$50.00 per applicant                                                                           |                   |
| Pet Fee (One time)\$200.00 (non-refundable)