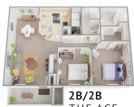

looking for the convenience of an ideal location to fuel their lifestyle, your search concludes here at The Terraces on the Green.



# THE TERRACES

**2** A STARK LIVING COMMUNITY

ON THE

#### **SUITE AMENITIES**

- Central Air
- Fully-equipped kitchens
- Open floor plans
- Patio or balcony
- Private entrances
- Private storage locker
- Walk-in closets
- Washer & dryer hookups
- Vaulted ceilings (in select suites)

#### COMMUNITY AMENITIES

- 24-hour emergency maintenance
- 24-hour fitness room
- Car wash/vacuum station
- Clubhouse with party room and coffee bar
- Garage parking
- Gated entrance
- Heated outdoor pool

- Maintenance-free lifestyle
- Resident events

• Wi-Fi in clubhouse

THE TERRACES

ON THE GREEN

NORTH

CANTON

CANTON

### FLOOR PLANS





GREEN



\*\*Paid with rent





## **FEES**

| : ===                                                                                                          |                   |
|----------------------------------------------------------------------------------------------------------------|-------------------|
| Security Deposit*\$500 - One Bedroom<br>\$750 - Two Bedroom                                                    |                   |
| \$1000 - With Pet                                                                                              |                   |
| Application Fee\$50.00 per applicant                                                                           |                   |
| Pet Fee (One time)\$200.00 (non-refundable)